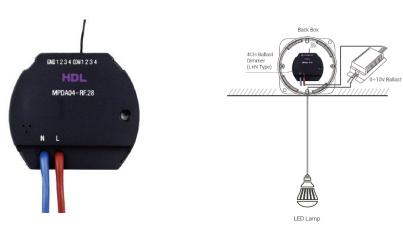

# **Wireless Systems**







### **Wall Panels**



There are built-in smart modules in the power interfaces, such as relays and dimmers

The control panels directly connect with their targets via AC power cables And of course, they communicate wirelessly.









## **Power Interfaces**



Power Interfaces (L+N Type)



**3CH Dimmer Power Interface** (L Type)



3CH Dimmer Power Interface (L+N Type)





3CH Relay Power Interface (L+N Type)





1CH Relay Power Interface (L+N Type)





## **Dimmers**

### 1CH Dimmer (L+N Type)



## 4CH Ballast Dimmer (L+N Type)



## Relays



#### 1CH Relay (L+N Type)



1CH relay output and 4CH dry contact

### 2CH Relay (L+N Type)



2CH relay output and 4CH dry contact





## **IR Emitter**

- Control IR devices from a HDL wall panel
- or your mobile device
- Enables full control over all IR devices
- Supports online upgrades
- Build a custom IR library









DLP panel

# **Shading Control**

## Sensors



1CH Curtain Controller (L+N Type)









#### PIR & Lux Sensor



#### **Ultrasonic Sensor**





## **Gateways**

**Mesh Gateway** 





MBUS/GW-RF.40

D+ D- C0M+24V

**4CH Dry Contact** 



RJ45



HDL-BUS











Zigbee Smart Thermostatic Radiator Vavle

MIGT05.19

6 Adapters.

Three working modes:

- stand-alone;
- manual mode, works as electric switch;
- auto mode, enable the pi regulation.

Th