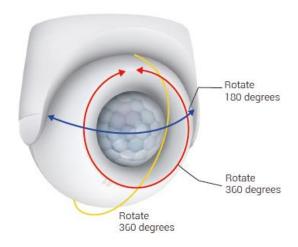

communicate wirelessly.









## **Power Interfaces**



Power Interfaces (L+N Type)



**3CH Dimmer Power Interface** (L Type)



3CH Dimmer Power Interface (L+N Type)





3CH Relay Power Interface (L+N Type)





1CH Relay Power Interface (L+N Type)





## **Dimmers**

### 1CH Dimmer (L+N Type)



## 4CH Ballast Dimmer (L+N Type)



## Relays



#### 1CH Relay (L+N Type)



1CH relay output and 4CH dry contact

### 2CH Relay (L+N Type)



2CH relay output and 4CH dry contact





## **IR Emitter**

- Control IR devices from a HDL wall panel
- or your mobile device
- Enables full control over all IR devices
- Supports online upgrades
- Build a custom IR library









DLP panel

# **Shading Control**

## Sensors



1CH Curtain Controller (L+N Type)









#### PIR & Lux Sensor



#### **Ultrasonic Sensor**





## **Gateways**

**Mesh Gateway** 





MBUS/GW-RF.40

D+ D- C0M+24V

**4CH Dry Contact** 



RJ45



HDL-BUS











Zigbee Smart Thermostatic Radiator Vavle

MIGT05.19

6 Adapters.

Three working modes:

- stand-alone;
- manual mode, works as electric switch;
- auto mode, enable the pi regulation.

Three 1.5 battaries; standerd M15\*30MM

child lock; auto lock under standby mode



### buspro