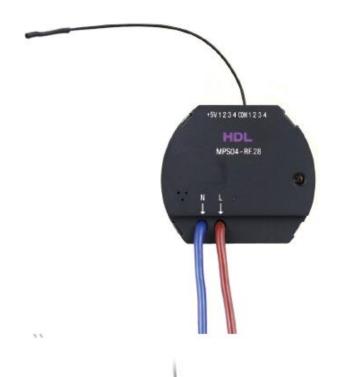

#### 1CH Relay (L+N Type)

1CH relay output and 4CH dry contact

### 2CH Relay (L+N Type)

2CH relay output and 4CH dry contact