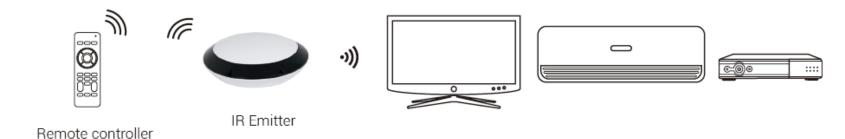

## **IR Emitter**

- Control IR devices from a HDL wall panel
- or your mobile device
- Enables full control over all IR devices
- Supports online upgrades
- Build a custom IR library

DLP panel