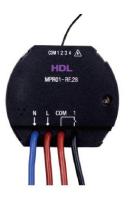

# **Wireless Systems**







### **Wall Panels**



There are built-in smart modules in the power interfaces, such as relays and dimmers

The control panels directly connect with their targets via AC power cables And of course, they communicate wirelessly.









## **Power Interfaces**



Power Interfaces (L+N Type)



**3CH Dimmer Power Interface** (L Type)



3CH Dimmer Power Interface (L+N Type)





3CH Relay Power Interface (L+N Type)





1CH Relay Power Interface (L+N Type)





## **Dimmers**

### 1CH Dimmer (L+N Type)



## 4CH Ballast Dimmer (L+N Type)



## Relays



#### 1CH Relay (L+N Type)



1CH relay output and 4CH dry contact

### 2CH Relay (L+N Type)



2CH relay output and 4CH dry contact





## **IR Emitter**

- Control IR devices from a HDL wall panel
- or your mobile device
- Enables full control over all IR devices
- Supports online upgrades
- Build a custom IR library









DLP panel

# **Shading Control**

## Sensors



1CH Curtain Controller (L+N Type)









#### PIR & Lux Sensor



#### **Ultrasonic Sensor**





## **Gateways**

**Mesh Gateway** 





MBUS/GW-RF.40

D+ D- C0M+24V

**4CH Dry Contact** 



RJ45



HDL-BUS











Zigbee Smart Thermostatic Radiator Vavle

MIGT05.19

6 Adapters.

Three working modes:

- stand-alone;
- manual mode, works as electric switch;
- auto mode, enable the pi regulation.

Three 1.5 battaries; standerd M15\*30MM

chi