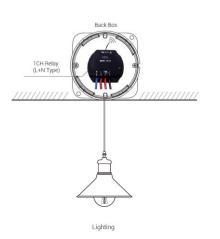

# **Wireless Systems**







### **Wall Panels**



There are built-in smart modules in the power interfaces, such as relays and dimmers

The control panels directly connect with their targets via AC power cables And of course, they communicate wirelessly.









## **Power Interfaces**



Power Interfaces (L+N Type)



**3CH Dimmer Power Interface** (L Type)



3CH Dimmer Power Interface (L+N Type)





3CH Relay Power Interface (L+N Type)





1CH Relay Power Interface (L+N Type)





## **Dimmers**

### 1CH Dimmer (L+N Type)



## 4CH Ballast Dimmer (L+N Type)



## Relays



#### 1CH Relay (L+N Type)



1CH relay output and 4CH dry contact

### 2CH Relay (L+N Type)



2CH relay output and 4CH dry contact





## **IR Emitter**

- Control IR devices from a HDL wall panel
- or your mobile device
- Enables full control over all IR devices
- Supports online upgrades
- Build a custom IR library









DLP panel

# **Shading Control**

## Sensors



1CH Curtain Controller (L+N Type)









#### PIR & Lux Sensor



#### **Ultrasonic Sensor**





## **Gateways**

**Mesh Gateway** 





MBUS/GW-RF.40

D+ D- C0M+24V

**4CH Dry Contact** 



RJ45



HDL-BUS











Zigbee Smart Thermostatic Radiator Vavle

MIGT05.19

6 Adapters.

Three working modes:

- stand-alone;
- manual mode, works as electric switch;
- auto mode, enable the pi regulation.

Three 1.5 battaries; standerd M15\*30MM

child lock; auto lock under standby mode



### buspro