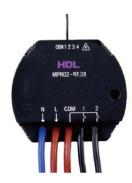

# **Wireless Systems**







### **Wall Panels**



There are built-in smart modules in the power interfaces, such as relays and dimmers

The control panels directly connect with their targets via AC power cables And of course, they communicate wirelessly.









## **Power Interfaces**



Power Interfaces (L+N Type)



**3CH Dimmer Power Interface** (L Type)



3CH Dimmer Power Interface (L+N Type)





3CH Relay Power Interface (L+N Type)





1CH Relay Power Interface (L+N Type)





## **Dimmers**

### 1CH Dimmer (L+N Type)



## 4CH Ballast Dimmer (L+N Type)



## Relays



#### 1CH Relay (L+N Type)



1CH relay output and 4CH dry contact

### 2CH Relay (L+N Type)



2CH relay output and 4CH dry contact





## **IR Emitter**

- Control IR devices from a HDL wall panel
- or your mobile device
- Enables full control over all IR devices
- Supports online upgrades
- Build a custom IR library









DLP panel

# **Shading Control**

## Sensors



1CH Curtain Controller (L+N Type)









#### PIR & Lux Sensor



#### **Ultrasonic Sensor**





## **Gateways**

**Mesh Gateway** 





MBUS/GW-RF.40

D+ D- C0M+24V

**4CH Dry Contact** 



RJ45



HDL-BUS











Zigbee Smart Thermostatic Radiator Vavle

MIGT05.19

6 Adapters.

Three working modes:

- stand-alone;
- manual mode, works as electric switch;
- auto mode, enable the pi regulation.

Three 1.5 battaries; standerd M15\*30MM

child lock; auto lock under standby mode



### buspro