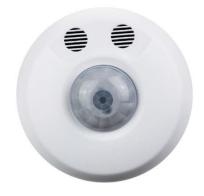

## **Power Interfaces**



Power Interfaces (L+N Type)



**3CH Dimmer Power Interface** (L Type)



3CH Dimmer Power Interface (L+N Type)





3CH Relay Power Interface (L+N Type)





1CH Relay Power Interface (L+N Type)





## **Dimmers**

### 1CH Dimmer (L+N Type)



## 4CH Ballast Dimmer (L+N Type)



## Relays



#### 1CH Relay (L+N Type)



1CH relay output and 4CH dry contact

### 2CH Relay (L+N Type)



2CH relay output and 4CH dry contact





## **IR Emitter**

- Control IR devices from a HDL wall panel
- or your mobile device
- Enables full control over all IR devices
- Supports online upgrades
- Build a custom IR library









DLP panel

# **Shading Control**

## Sensors



1CH Curtain Controller (L+N Type)









#### PIR & Lux Sensor



#### **Ultrasonic Sensor**





## **Gateways**

**Mesh Gateway** 





MBUS/GW-RF.40

D+ D- C0M+24V

**4CH Dry Contact** 



RJ45



HDL-BUS











Zigbee Smart Thermostatic Radiator Vavle

MIGT05.19

6 Adapters.

Three working modes:

- stand-alone;
- manual mode, works as electric switch;
- auto mode, enable the pi regulation.

Three 1.5 battaries; standerd M15\*30MM

child lock; auto lock under standby mode



### buspro