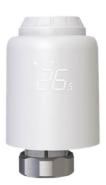

## **Gateways**

**Mesh Gateway** 

MBUS/GW-RF.40

D+ D- C0M+24V

**4CH Dry Contact** 

RJ45

HDL-BUS

Zigbee Smart Thermostatic Radiator Vavle

MIGT05.19

6 Adapters.

Three working modes:

- stand-alone;
- manual mode, works as electric switch;
- auto mode, enable the pi regulation.

Three 1.5 battaries; standerd M15\*30MM

child lock; auto lock under standby mode