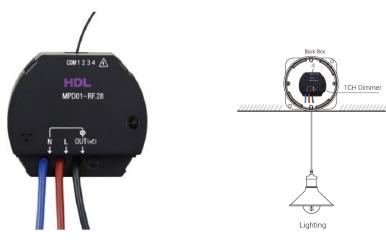

# **Wireless Systems**







### **Wall Panels**



There are built-in smart modules in the power interfaces, such as relays and dimmers

The control panels directly connect with their targets via AC power cables And of course, they communicate wirelessly.









## **Power Interfaces**



Power Interfaces (L+N Type)



**3CH Dimmer Power Interface** (L Type)



3CH Dimmer Power Interface (L+N Type)





3CH Relay Power Interface (L+N Type)





1CH Relay Power Interface (L+N Type)





## **Dimmers**

### 1CH Dimmer (L+N Type)



## 4CH Ballast Dimmer (L+N Type)



## Relays



#### 1CH Relay (L+N Type)



1CH relay output and 4CH dry contact

### 2CH Relay (L+N Type)



2CH relay output and 4CH dry contact





## **IR Emitter**

- Control IR devices from a HDL wall panel
- or your mobile device
- Enables full control over all IR devices
- Supports online upgrades
- Build a custom IR library









DLP panel

# **Shading Control**

## Sensors



1CH Curtain Controller (L+N Type)









#### PIR & Lux Sensor



#### **Ultrasonic Sensor**





## **Gateways**

**Mesh Gateway** 





MBUS/GW-RF.40

D+ D- C0M+24V

**4CH Dry Contact** 



RJ45



HDL-BUS











Zigbee Smart Thermostatic Radiator Vavle

MIGT05.19

6 Adapters.

Three working modes:

- stand-alone;
- manual mode, works as electric switch;
- auto