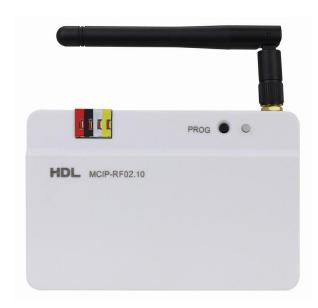

## **Gateways**

**Mesh Gateway** 

MBUS/GW-RF.40

D+ D- C0M+24V

**4CH Dry Contact** 

RJ45

HDL-BUS

Zigbee Smart Thermostatic Radiator Vavle