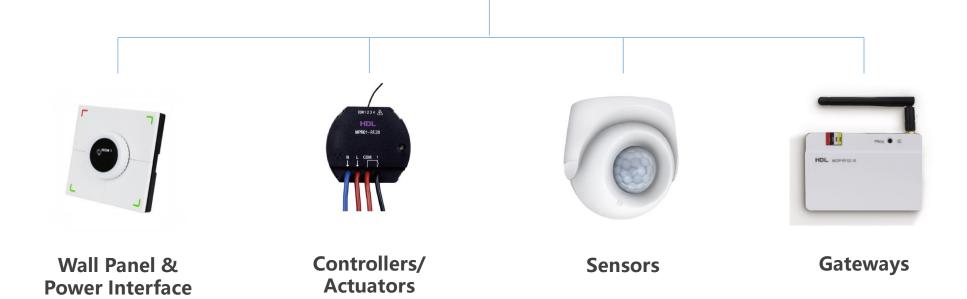

# **Wireless Systems**







### **Wall Panels**



There are built-in smart modules in the power interfaces, such as relays and dimmers

The control panels directly connect with their targets via AC power cables And of course, they communicate wirelessly.









## **Power Interfaces**



Power Interfaces (L+N Type)



**3CH Dimmer Power Interface** (L Type)



3CH Dimmer Power Interface (L+N Type)





3CH Relay Power Interface (L+N Type)





1CH Relay Power Interface (L+N Type)





## **Dimmers**

### 1CH Dimmer (L+N Type)



## 4CH Ballast Dimmer (L+N Type)



## Relays



#### 1CH Relay (L+N Type)



1CH relay output and 4CH dry contact

### 2CH Relay (L+N Type)



2CH relay output and 4CH dry contact





## **IR Emitter**

- Control IR devices from a HDL wall panel
- or your mobile device
- Enables full c