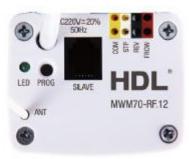

## **Gateways**

**Mesh Gateway** 

MBUS/GW-RF.40

D+ D- C0M+24V

**4CH Dry Contact** 

RJ45

HDL-BUS

Zigbee Smart Thermostatic Radiator Vavle