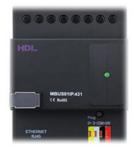

## **Gateways**

**Mesh Gateway** 

MBUS/GW-RF.40

D+ D- C0M+24V

**4CH Dry Contact** 

RJ45

HDL-BUS

Zigbee Smart Thermostatic Radiator Vavle