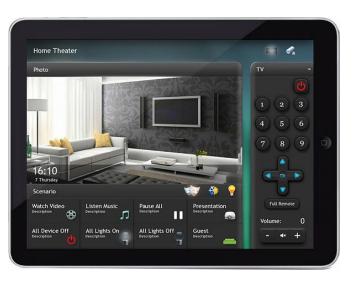

#### iRidium

#### For buspro KNX

iRidium lite

- Residential
- No limited Panels
- Fixed and standard
- Fast easy

iRidium pro

- Residential/Commercial
- Limitation for Control Panels

Android

iOS

- Tailored and strong
- Complicated/expertise