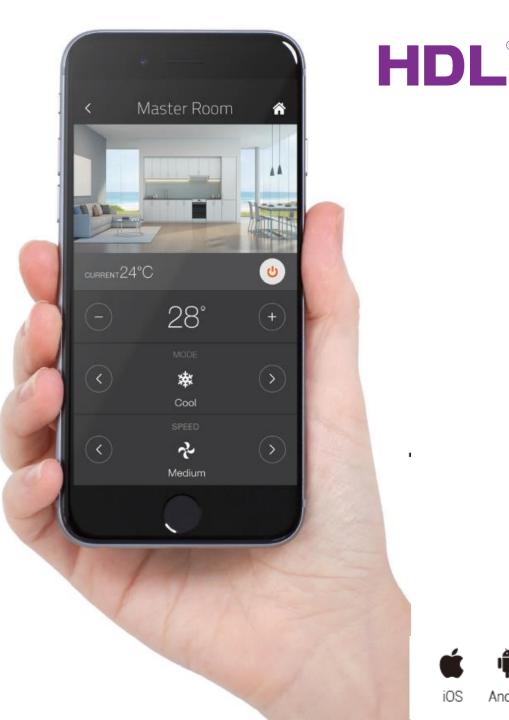

#### HDL ON For DUSPCO

- Phone APP, Android & iOS
- Home: favorite devices, functions and scenes
- Category: rooms and functions, e.g. lighting, shading, HVAC, floor heating, music, door lock, climate, etc.
- Smart: create scenes and automation
- Me: general home and account management