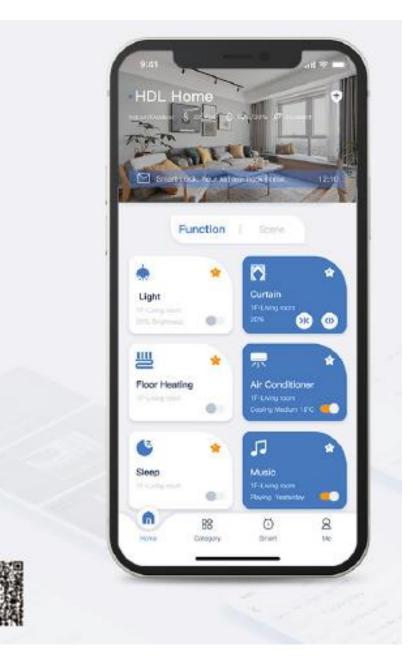

#### **On Pro for home**

- On Pro is a mobile app designed for smart home systems that enable users to control all the connected devices in the house, such as lighting, shading, HVAC, security, etc.
- Functions like Scene and Automation for multiple devices also help quickly create a comfortable and convenient living space.

### HDL

iOS Android