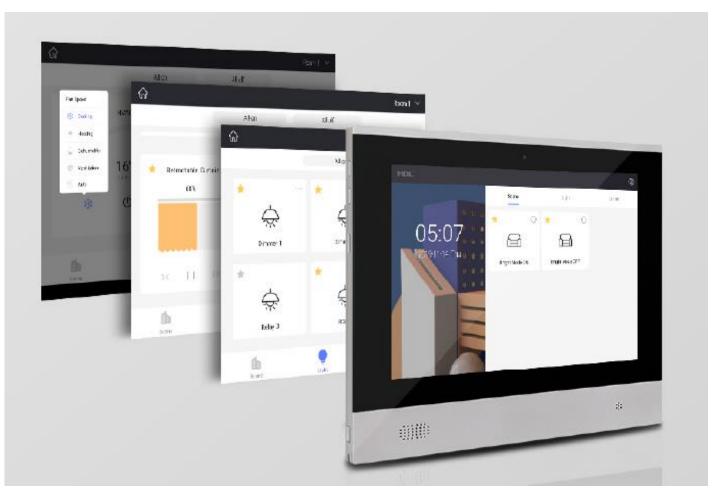

# WallApp

 An interface specially designed for wall mounted panels

**Applications** 

• It will be applied to S10 touch panels

### **Applications**